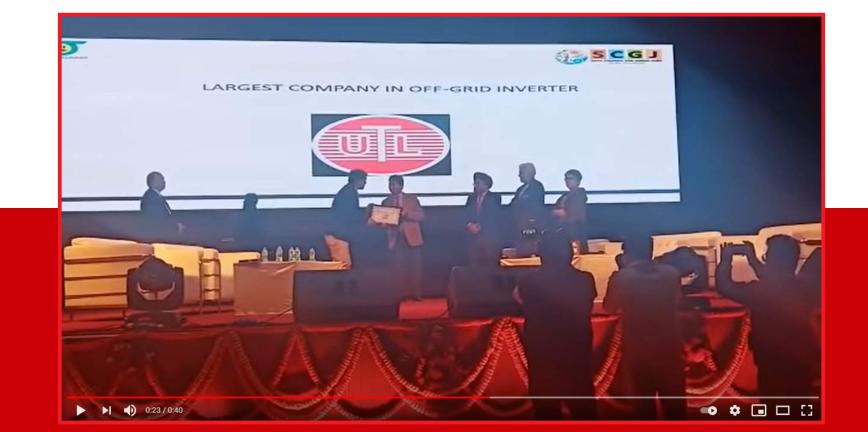

### Time Tested Solar Products from a Time Tested 25 Years Old Brand

MNRE NISE Director General Sh. Arun K Tyagi awarded UTL as largest offgrid Solar Company award in Jan 2019

Largest Off Grid Solar Company Award facilitated by Director General, NISE, MNRE