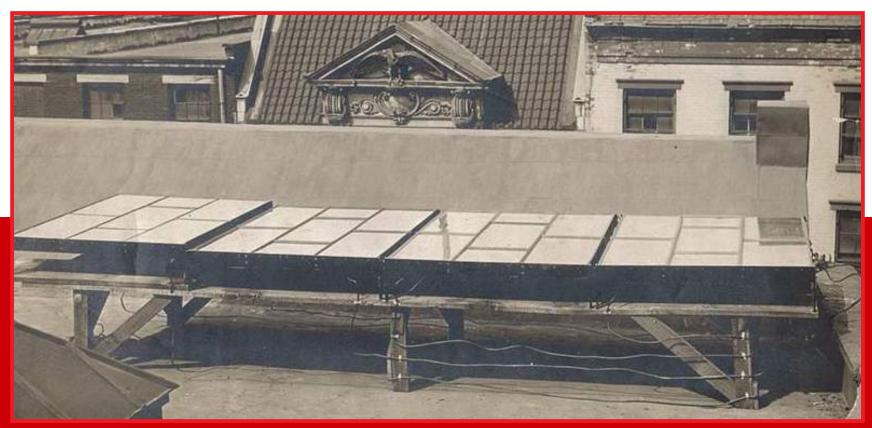

### First solar panel was made 140 year ago in America in 1881.

In India, Solar started commercially 20 years ago in 2000.

Revolution started 10 years back when Solar Inverters started getting used by general Public when UTL started Solar in 2011.