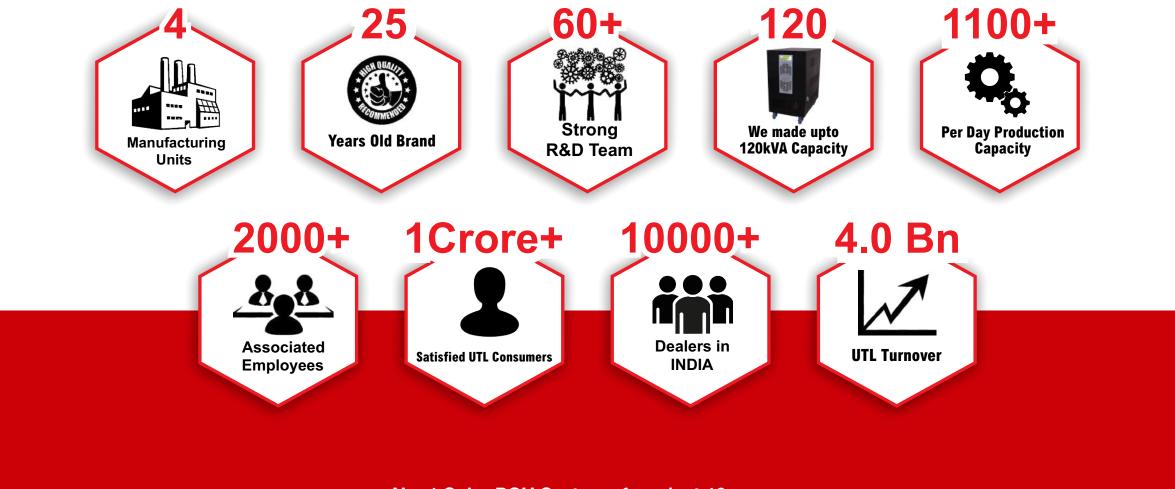

### Time Tested Solar Products from a Time Tested 25 Years Old Brand

MNRE NISE Director General Sh. Arun K Tyagi awarded UTL as largest offgrid Solar Company award in Jan 2019

Largest Off Grid Solar Company Award facilitated by Director General, NISE, MNRE