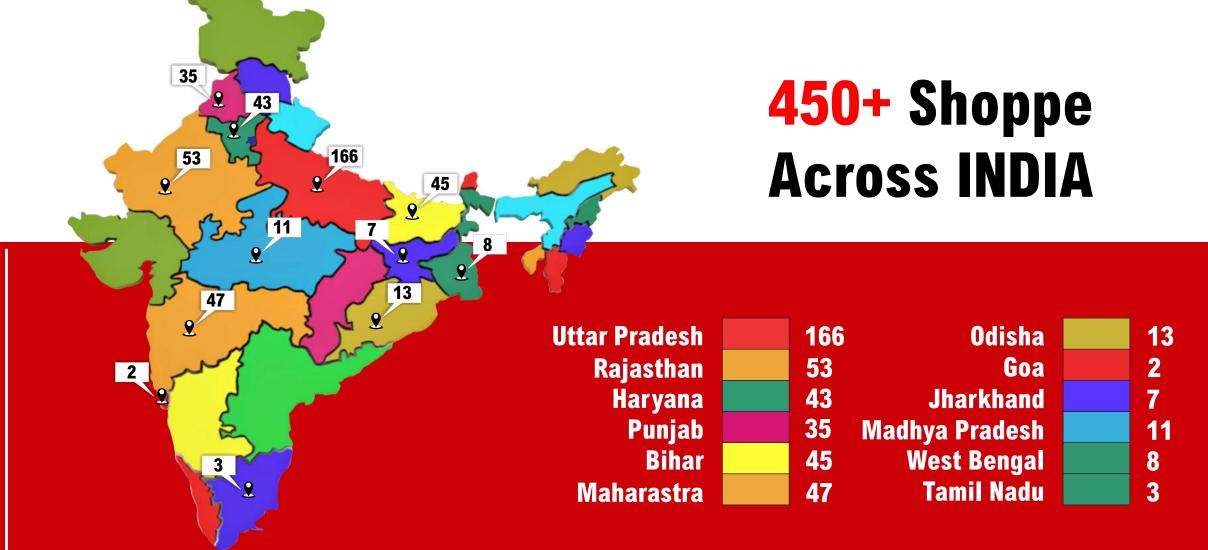

# Shoppe started 3 years back in solar are now distributors and are now doing 1 Crore Per Month Sale.

### They earned good margins out of it.

### Just see around, Solar has reached just 2% homes, in next 10 years **Solar will be Everywhere**.