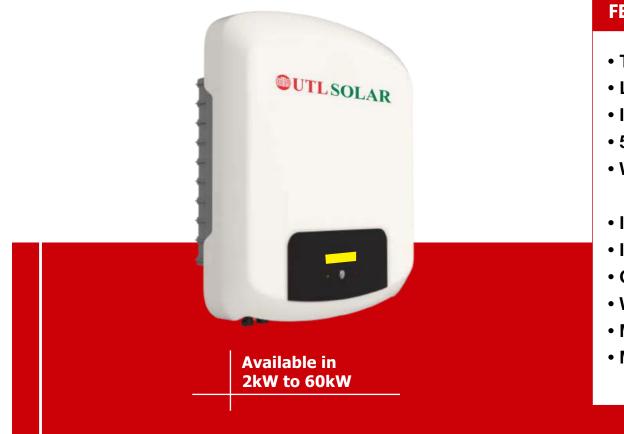

## **Ongrid Inverters**

- Transformerless Inverter.
- Low Harmonic Distortion, THDI<3%.
- Intelligent redundant Fan Cooling.\*
- 5 Years Standard Warranty.
- Wide MPPT Voltage Range with Dual and Quad MPPT Design and Precise MPPT Algorithm.\*
- IP 65 Certified.
- Integrated DC Switch.\*
- Onboard SPDs for DC & AC Sides.\*
- Wi-Fi and Monitoring Application Available.
- Multiple Protection Level.
- Maximum Efficiency Over 98.6%, EU Efficiency Over 98.2%