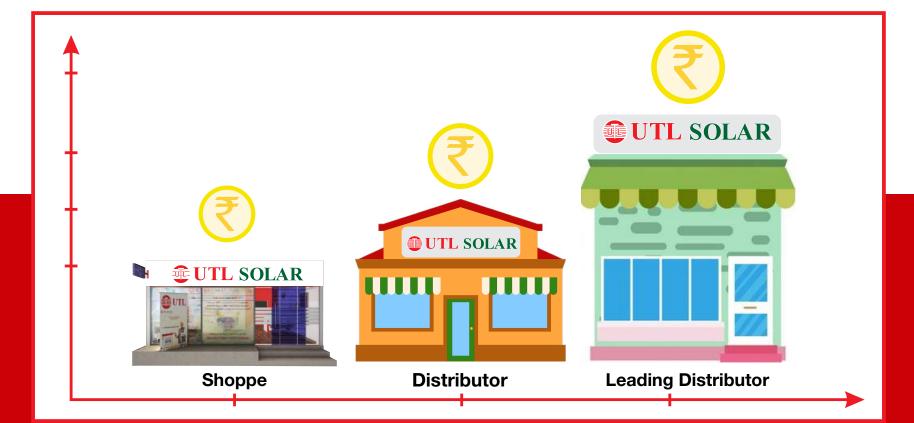

# Shoppe started 3 years back in solar are now distributors and are now doing 1 Crore Per Month Sale.

### They earned good margins out of it.