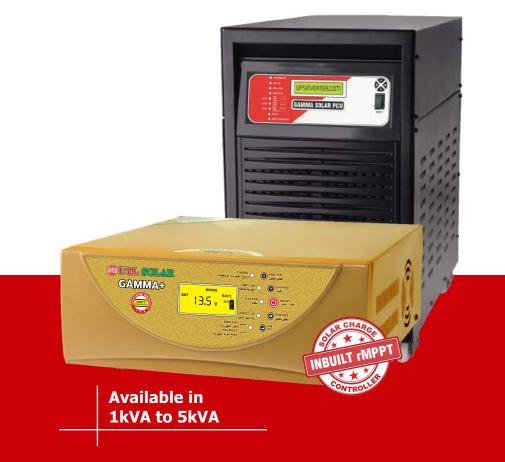

## Gamma rMPPT Solar

### Mid Range Bestselling rMPPT PCU

- Controller based Design, Pure Sine Wave with 100% Tracking of Solar Panel, Built in rMPPT Charge Controller.
- Multi-Colour LCD Display.
- All Parameter Selected.
- Freq.:- Available 50Hz & 60Hz.
- Multi Charging Stage (Bulk, Absorption & Float)
- Solar Priority of Load & Battery Charging.
- Preference to Solar Power Over Grid Power.
- Pure Sine Wave Output.
- Protections : RBP, RSPV, OVL, BL, OBC, SC, IHV & ILV.
- Compatible with DG as an Input Source.
- Compatible with IT Load.
- Compatible with SMF, Gel & Tubular Batteries.
- Priority Selection PCU, Smart & Hybrid for Saving Energy and Money.