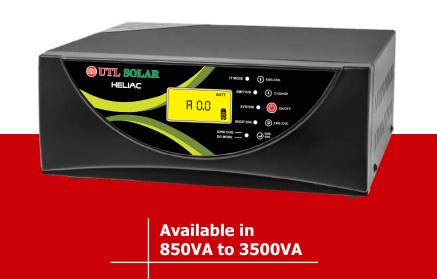

## **Heliac Solar Sine Wave**

Most selling Range in Solar PCUs

- Inbuilt PWM Solar Charge Controller.
- Multi-Colour LCD Display.
- Freq.-Available 50 & 60Hz.
- Multi Charging Stage (Bulk, Absorption & Float) Auto Equalize in a month.
- Solar Priority for Load & Battery Charging.
- Preference to Solar Power over Grid Power.
- Pure Sine Wave Output.
- Protections : RBP, RSPV, OVL, BL, OBC, SC, IHV & ILV.
- Compatible with DG as an Input Source.
- Compatible with IT Load.
- Compatible with SMF, Gel & Tubular Batteries.
- Priority Selection PCU, Smart & Hybrid for Saving Energy and Money.