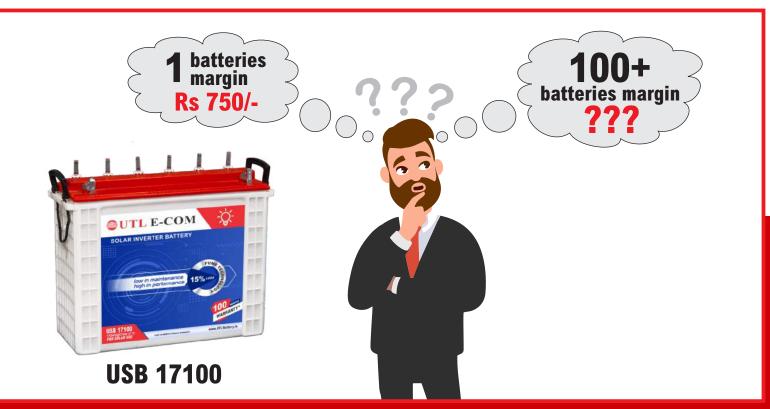

### Shoppe margin in USB 17100 is Rs 750. But the quantity option is huge.

I think most shoppies can sell more than 100 batteries each month in full off season. The total income generated will be much better than now from battery sale.