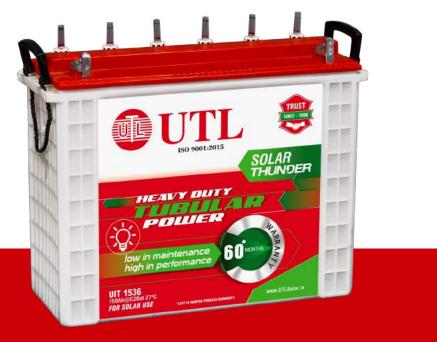

Available in 40Ah to 230Ah

# **SOLAR TUBULAR POWER** HEAVY DUTY BATTERY

- Tubular Gauntlent plates with more holes, for durable Backup
- High Pressure Die Casting
- Proper Mixture of Carbon , Barium sulphate and lignin for backup in the last months.
- Plastic Cap of HDPE Material for Long life
- Abundant Pure Alloy to prevent Vaporization
- Low Self Discharge Rate
- Non-leaking Vent Plug