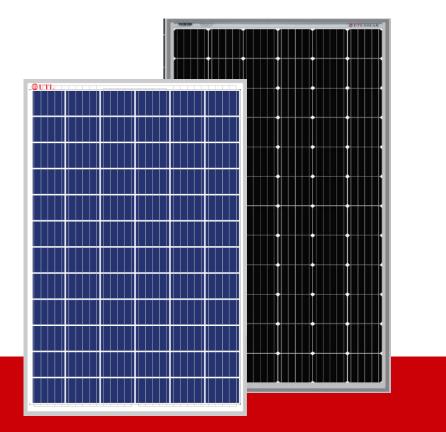

#### **Poly Mono Perc**

Available in 40W to 400W

# **Solar Panels**

#### FEATURES

- Big cell area, increase efficiency due to heavy thickness there will be no hot spot.
- Max. light pass through glass and less reflect backMax. light pass through glass and less reflect back
- Water and heat protection, no air bubble, big module life.
- Remote tracking, module data storage
- Increase module strength module weight, heavy anodization reduces corrosion chances.
- Water and heat protected, internationally tested, long length help easy installation
- it goes into customer favor, less power loss during degradation
- PID free module is good for output and Voc
- No dust, no micro crack in modules
- Can bear wind load and snow load easily
- Module Efficiency upto 18%- High generation power, fast charging of battery
- Can bear weight and heavy storm