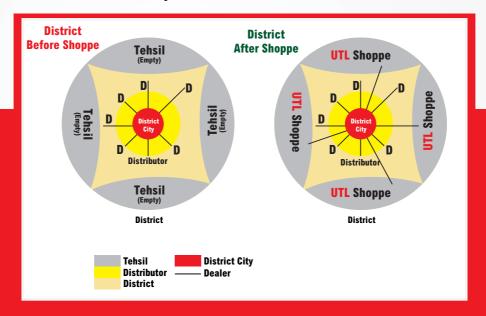

### Where will you get **UTL SOLAR** Franchisee and how the your Area will be Chosen?

Shoppe will be given to you within your Taluk of your District and the Taluk will be fully under your area.